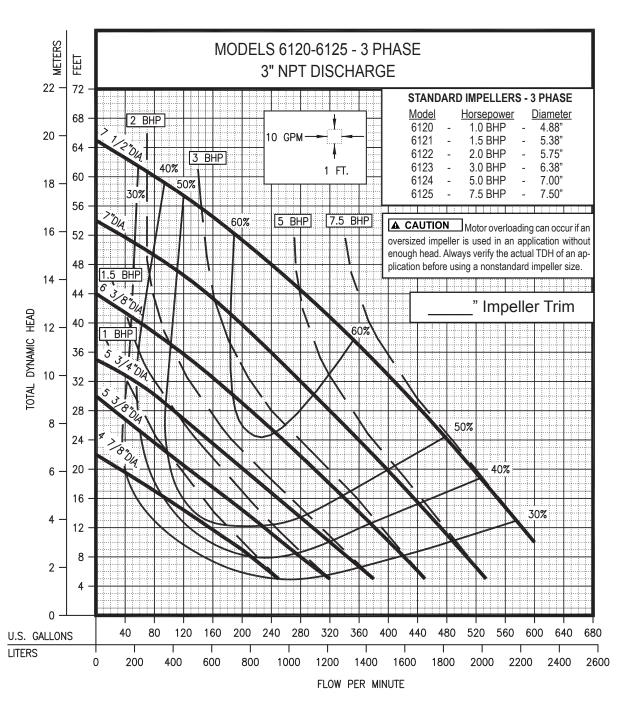

visit our web site: www.zoeller.com

1.0 - 7.5 BHP / 1750 RPM / 3 Phase 3" Vertical Discharge 2½" Solids Passing Capacity Semi-Open Impeller

**SECTION: Z2.10.120** 

ZM1744 1213

Supersedes

0410