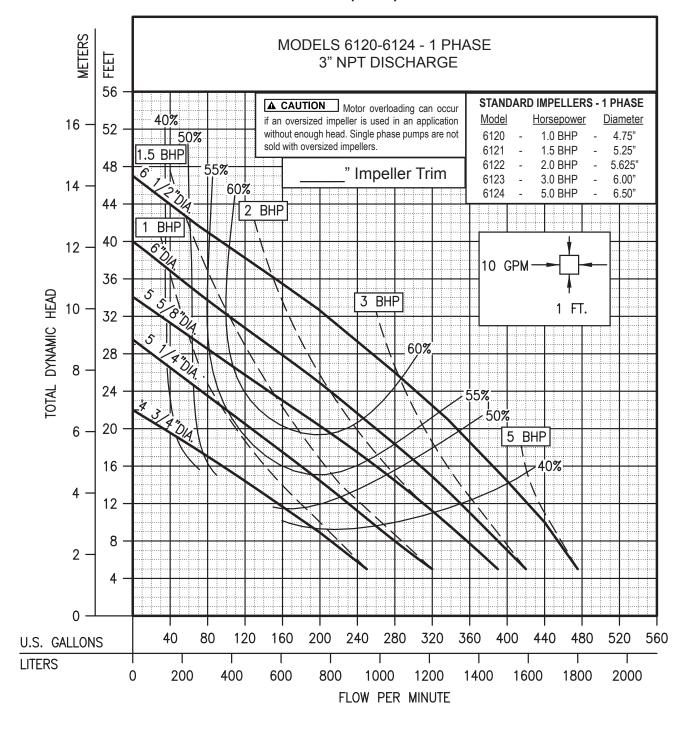

## 61 HD SERIES PERFORMANCE DATA

1.0 - 5.0 BHP / 1750 RPM / 1 Phase 3" Vertical Discharge 2½" Solids Passing Capacity Semi-Open Impeller

A00672